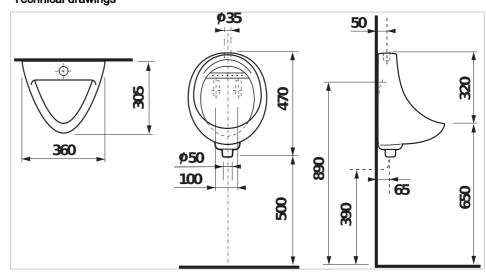

#### **Dimensions**

Length: 360 mm. Width: 305 mm. Height: 470 mm.

#### on tv **Technical drawings**

JIKA offers ceramic solutions geared towards the needs of businesses. One of them is our smallest urinal Korint with outer water inlet, which is delivered including siphon. An inlet fitting with a pressure valve, a plug or a fitting suitable for sensor control can be used to flush the urinal. Urinal is offered including siphon H89440000000001. 10-year warranty provided. We recommend using a concealed module for urinals.